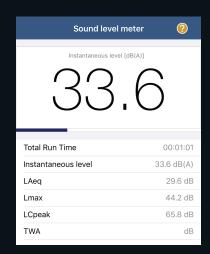

## Determining a Quiet Room

- Install the free NIOSH SLM app on your phone.
- 2. Pick a time to measure when the room experiences typical ambient noise.
- With the app open, hold your phone at arms length with the mic facing away from you.
- Press the play button and record for 1 minute while remaining still, then press pause and examine the results.
- 5 If the LAeq\* is 37 dB or lower, your room is quiet enough for a hearing test.